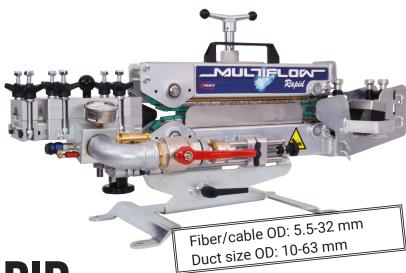

## MultiFlow RAPID Mandatory parts for usage

#### 4) Control Valve

#### 5) Hydraulic Power Pack

6) Lubrication FlowLUB 2000

If you are in need of competent feedback on your fiber blowing project, do not hesitate to contact us.