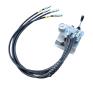

#### 2) Adaptor and duct collets

You can choose for Flex block between 14-50 mm



#### 3) Box with cable sealing assortment

Cable sealings in the sizes from 0-27 mm



#### 4) Control Valve



#### 5) Hydraulic Power Pack



6) Lubrication FlowLUB 2000

If you are in need of competent feedback on your fiber blowing project, do not hesitate to contact us.











# MultiFlow RAPID for relining

### Mandatory parts for usage



Nylon guides for microduct
 You can choose nylon guides
 for microduct in different
 variants.



**6) Chains and support rails**Different variants



2) Adaptor and duct collets
You can choose for Flex block
between 14-50 mm



7) Air/watertight plug
Different variants



3) Microduct guide set



8) Valve for microduct
Different variants between
7-16 mm.



4) Control Valve



9) Lubrication FlowLUB 2000



5) Hydraulic Power Pack

If you are in need of competent feedback on your fiber blowing project, do not hesitate to contact us.