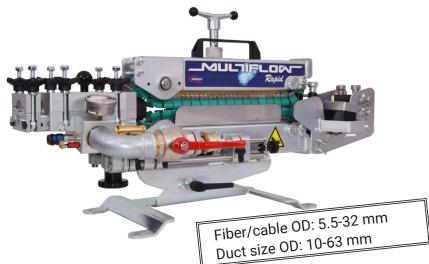

## MultiFlow RAPID Mandatory parts for usage



#### 1) Nylon seals

You can choose nylon seals for cable sizes between 5.5-30 mm



#### 2) Adaptor and duct collets

You can choose for Flex block between 14-50 mm



#### 3) Box with cable sealing assortment

Cable sealings in the sizes from 0-27 mm



#### 4) Control Valve



#### 5) Hydraulic Power Pack



6) Lubrication FlowLUB 2000

If you are in need of competent feedback on your fiber blowing project, do not hesitate to contact us.











# MultiFlow RAPID for relining

### Mandatory parts for usage



Nylon guides for microduct
 You can choose nylon guides
 for microduct in different
 variants.



**6) Chains and support rails**Different variants



2) Adaptor and duct collets
You can choose for Flex block
between 14-50 mm



7) Air/watertight plug
Different variants



3) Microduct guide set



8) Valve for microduct
Different variants between
7-16 mm.



4) Control Valve



9) Lubrication FlowLUB 2000



5) Hydraulic Power Pack

If you are in need of competent feedback on your fiber blowing project, do not hesitate to contact us.