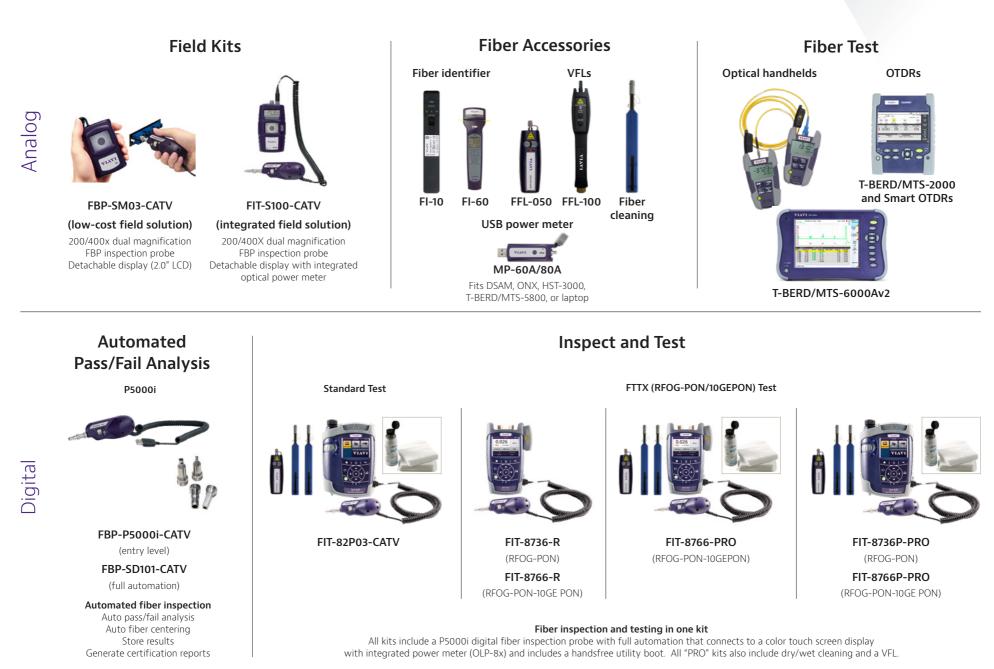

### Line Card Fiber Inspection and Test Kits for HFC Networks

# **Fiber Inspection and Test Kits for HFC Networks**

| Contents of Kits                                                                 | BP-SM03-CATV | FIT-S100-CATV | BP-P5000i-CATV | BP-SD101-CATV | FIT-82P03-CATV | FIT-8736-R | FIT-8736P-PRO | FIT-8766-R | FIT-8766-PRO | FIT-8766P-PRO |
|----------------------------------------------------------------------------------|--------------|---------------|----------------|---------------|----------------|------------|---------------|------------|--------------|---------------|
| Contents of Kits                                                                 |              | FIT-S1        | -BP-F          | FBP-5         | -11-82         | 11-8.      | FIT-87        | FIT-87     | FIT-87       | FIT-87        |
| Displays                                                                         |              |               |                |               |                |            |               |            |              |               |
| Analog HP3/HD3 display (2.0 inch LCD)                                            |              |               |                |               |                |            |               |            |              |               |
| Digital color display 3.5 inch                                                   |              |               |                |               |                |            |               |            |              |               |
| Display with integrated patch cord microscope (PCM)                              |              |               |                |               |                |            |               |            |              |               |
| Display with integrated broadband or PON power meter                             |              |               |                |               |                |            |               |            |              |               |
| Rechargeable battery                                                             |              |               |                |               |                |            |               |            |              |               |
| Connects to DSAM (XT), ONX, HST, OLP-8x, T-BERD/MTS, or laptop                   |              |               |                |               |                |            |               |            |              |               |
| Fiber inspection probes                                                          |              |               |                |               |                |            |               |            |              |               |
| FBP dual-magnification (200/400x) analog probe microscope                        |              |               |                |               |                |            |               |            |              |               |
| P5000i dual magnification (200/400x)<br>digital probe microscope with automation |              |               |                |               |                |            |               |            |              |               |
| Auto-centering of fiber                                                          |              |               |                |               |                |            |               |            |              |               |
| Auto pass/fail analysis                                                          |              |               |                |               |                |            |               |            |              |               |
| Results storage and report generation                                            |              |               |                |               |                |            |               |            |              |               |
| Fiber inspection tips/adapters                                                   |              |               |                |               |                |            |               |            |              |               |
| SC-UPC patch cord and bulkhead inspection                                        |              |               |                |               |                |            |               |            |              |               |
| SC-APC patch cord and bulkhead inspection                                        |              |               |                |               |                |            |               |            |              |               |
| LC-UPC patch cord and bulkhead inspection                                        |              |               |                |               |                |            |               |            |              |               |
| Additional inspection tips available (additional cost)                           | 300          | 300           | 300            | 300           | 300            | 300        | 300           | 300        | 300          | 300           |
| Testing                                                                          |              |               |                |               |                |            |               |            |              |               |
| Integrated broadband power meter (dBm)                                           |              | +10           |                |               | +23            | +15        | +15           | +15        | +15          | +15           |
| EPON/GPON (1310/1490/1550) power meter                                           |              |               |                |               |                |            |               |            |              |               |
| 10 GE PON (1270/1577) power meter                                                |              |               |                |               |                |            |               |            |              |               |
| Visual fault locator (FFL-050) w/ 2.5 mm and 1.25 mm adapters                    |              |               |                |               |                |            |               |            |              |               |
| Handsfree utility boot                                                           |              |               |                |               |                |            |               |            |              |               |
| Cleaning                                                                         |              |               |                |               |                |            |               |            |              |               |
| Universal 2.5 mm dry cleaning tool                                               |              |               |                |               |                |            |               |            |              |               |
| Universal 1.25 mm dry cleaning tool                                              |              |               |                |               |                |            |               |            |              |               |
| Cleaning solvent and wipes (wet cleaning)                                        |              |               |                |               |                |            |               |            |              |               |

#### Integrated inspection and test kits

- Combines fiber inspection, cleaning, and testing (power meter and VFL) in one kit
- Cuts total inspection and test time in half
- $\cdot\,$  Promotes best practices for technicians